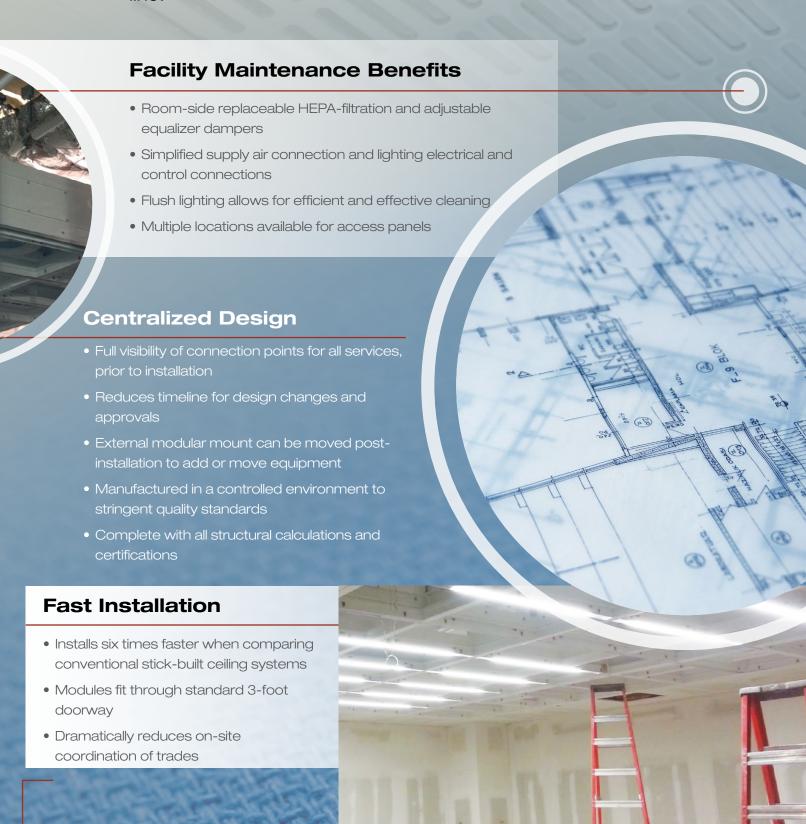

## DESIGN, INSTALLATION AND COST ADVANTAGES

The unique design, installation efficiencies and cost savings of a CLEANSUITE System offers multiple advantages to your bottom line.

## FEATURES & ACCESSORIES

- Simplified supply air connection and lighting electrical and control connections
- Equalizer dampers
- Integral LED lighting connections

CleanScreen Diffuser

**Equalizer Damper** 

Working together with architects and engineers, STERIS provides a complete, single-source solution for ceiling design and coordination.

mount locations

• Fully welded modules serve as moment frame

• Simplified ceiling structure includes mounting and plenum