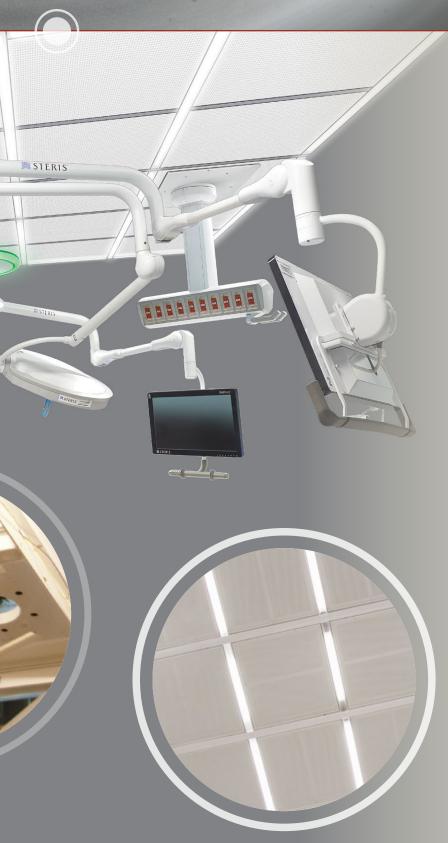

### **Air Delivery**

- Single large diffuser
- Cleanroom technology for unidirectional airflow
- Equalizer balancing dampers
- High performance diffuser grilles

## FEATURES & ACCESSORIES

- Simplified supply air connection and lighting electrical and control connections
- Equalizer dampers
- Integral LED lighting connections

CleanScreen Diffuser

**Equalizer Damper** 

Integral LED Lighting

Single Point Supply
Air Connection

Simplified Lighting Electrical and Control Connections

Module Anchoring Locations (optional locations available)