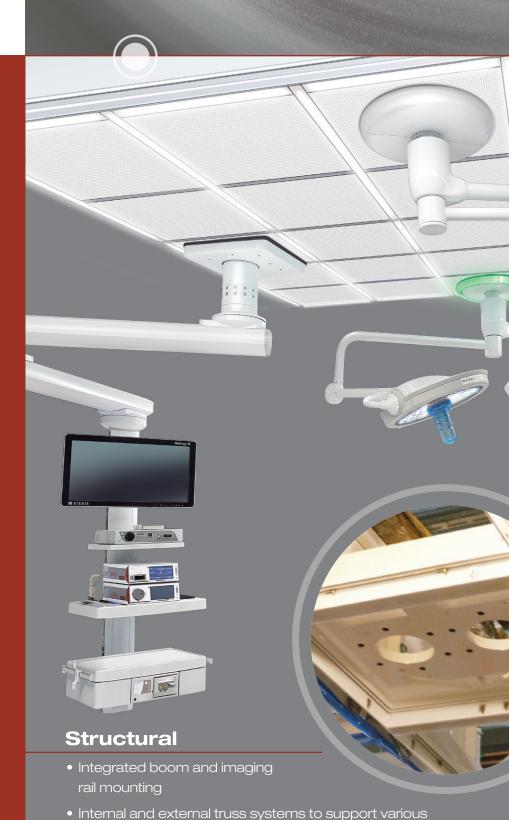

Working together with architects and engineers, STERIS provides a complete, single-source solution for ceiling design and coordination.

mount locations

• Fully welded modules serve as moment frame

• Simplified ceiling structure includes mounting and plenum

## **Options/Accessories**

- Equipment/lighting boom mounts
- Imaging rail hookup
- LED light troffer
- Gel seal HEPA filters (bottom load)
- Hinged access panels
- Touch screen control panel
- Audio system components

**Equipment/Lighting Boom Mounts** 

Gel Seal HEPA Filters (bottom load)

Hinged (Non-hinged)
Access Panels