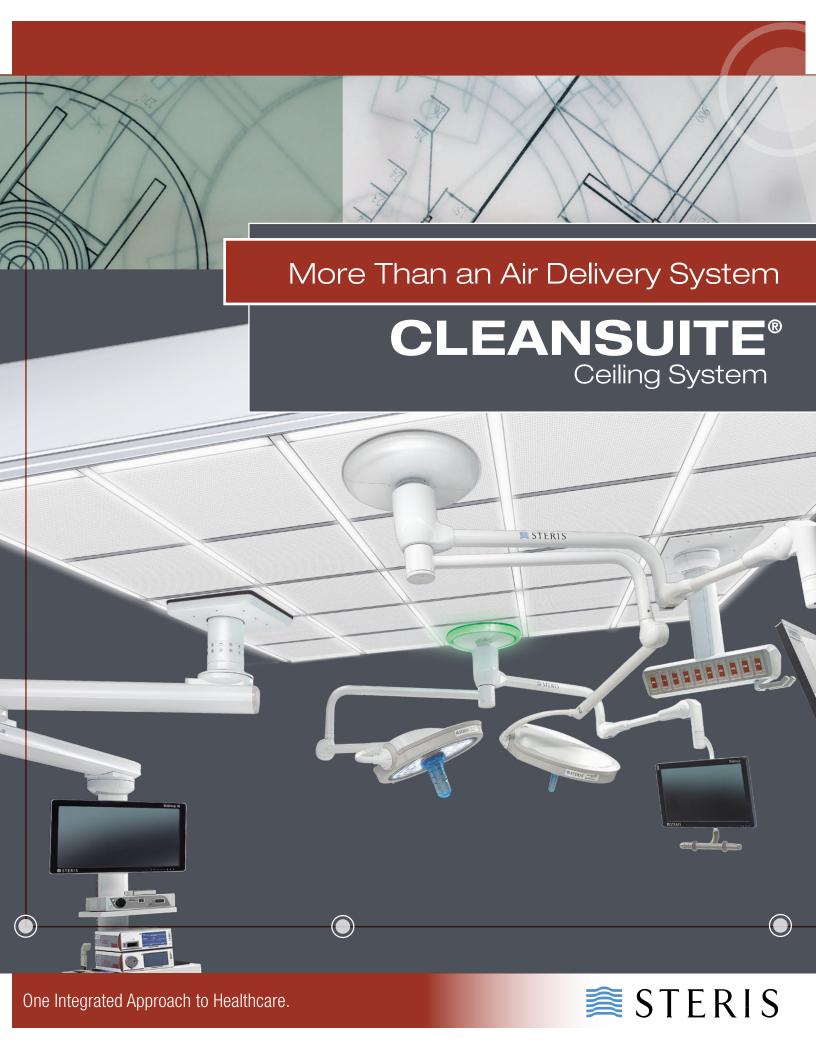

# Part of STERIS's HarmonyA

Centralized design and installation of a single laminar air diffuser, room lighting, integrated support structure and med-gases - all into one modular package. More than an air delivery system - CLEANSUITE also provides a structural design to allow multiple boom connection points along with all architectural and MEP aspects necessary, making this a completely integrated system. With a wealth of planning & design resources, our proven knowledge and operational innovation helps save time and money on any size project.

#### **Patient and OR Staff Benefits**

- Rooms equipped with the CLEANSUITE System are ideal for all types of procedures, including orthopedics, trauma, neuro, cardio and hybrid
- Effectively directs airborne contaminants away from patients and OR staff during surgery, eliminating the need for other laminar flow equipment
- Unsurpassed flexibility in equipment and lighting boom placement for improved ergonomics
- Integrated flush lighting creates a uniform brightness over the patient area
- Ambient light reduces the possibility of surgeon eye fatigue (optional)

## DESIGN, INSTALLATION AND COST ADVANTAGES

The unique design, installation efficiencies and cost savings of a CLEANSUITE System offers multiple advantages to your bottom line.