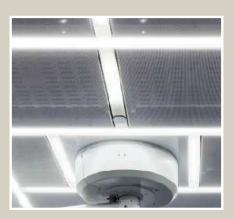

### **Air Delivery**

- Single large diffuser
- Cleanroom technology for unidirectional airflow
- Equalizer balancing dampers
- High performance diffuser grilles

#### **Architectural & MEP**

- Grid channel lighting over bed
- Electrical connection hookup
- Med-gas routing
- Integrated fire protection, touch screen control panels and sound system (optional)

CLEANSUITE systems direct airborne particles and contaminants away from the area of the patient on the operating table. As a result, airborne particles and contaminants are directed away through low level returns.

## FEATURES & ACCESSORIES

- Simplified supply air connection and lighting electrical and control connections
- Equalizer dampers
- Integral LED lighting connections

CleanScreen Diffuser

**Equalizer Damper** 

Integral LED Lighting

Single Point Supply
Air Connection

Simplified Lighting Electrical and Control Connections

Module Anchoring Locations (optional locations available)