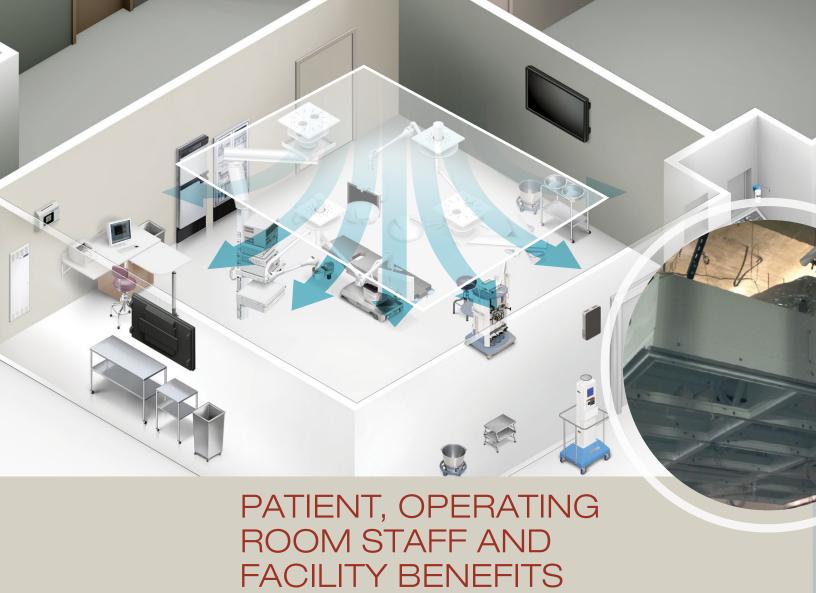

#### **Patient and OR Staff Benefits**

- Rooms equipped with the CLEANSUITE System are ideal for all types of procedures, including orthopedics, trauma, neuro, cardio and hybrid
- Effectively directs airborne contaminants away from patients and OR staff during surgery, eliminating the need for other laminar flow equipment
- Unsurpassed flexibility in equipment and lighting boom placement for improved ergonomics
- Integrated flush lighting creates a uniform brightness over the patient area
- Ambient light reduces the possibility of surgeon eye fatigue (optional)

### **Air Delivery**

- Single large diffuser
- Cleanroom technology for unidirectional airflow
- Equalizer balancing dampers
- High performance diffuser grilles

#### **Architectural & MEP**

- Grid channel lighting over bed
- Electrical connection hookup
- Med-gas routing
- Integrated fire protection, touch screen control panels and sound system (optional)

CLEANSUITE systems direct airborne particles and contaminants away from the area of the patient on the operating table. As a result, airborne particles and contaminants are directed away through low level returns.