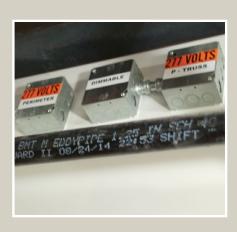

#### **Architectural & MEP**

- Grid channel lighting over bed
- Electrical connection hookup
- Med-gas routing
- Integrated fire protection, touch screen control panels and sound system (optional)

CLEANSUITE systems direct airborne particles and contaminants away from the area of the patient on the operating table. As a result, airborne particles and contaminants are directed away through low level returns.

## FEATURES & ACCESSORIES

- Simplified supply air connection and lighting electrical and control connections
- Equalizer dampers
- Integral LED lighting connections

CleanScreen Diffuser

**Equalizer Damper** 

Integral LED Lighting

Single Point Supply
Air Connection

Simplified Lighting Electrical and Control Connections

Module Anchoring Locations (optional locations available)