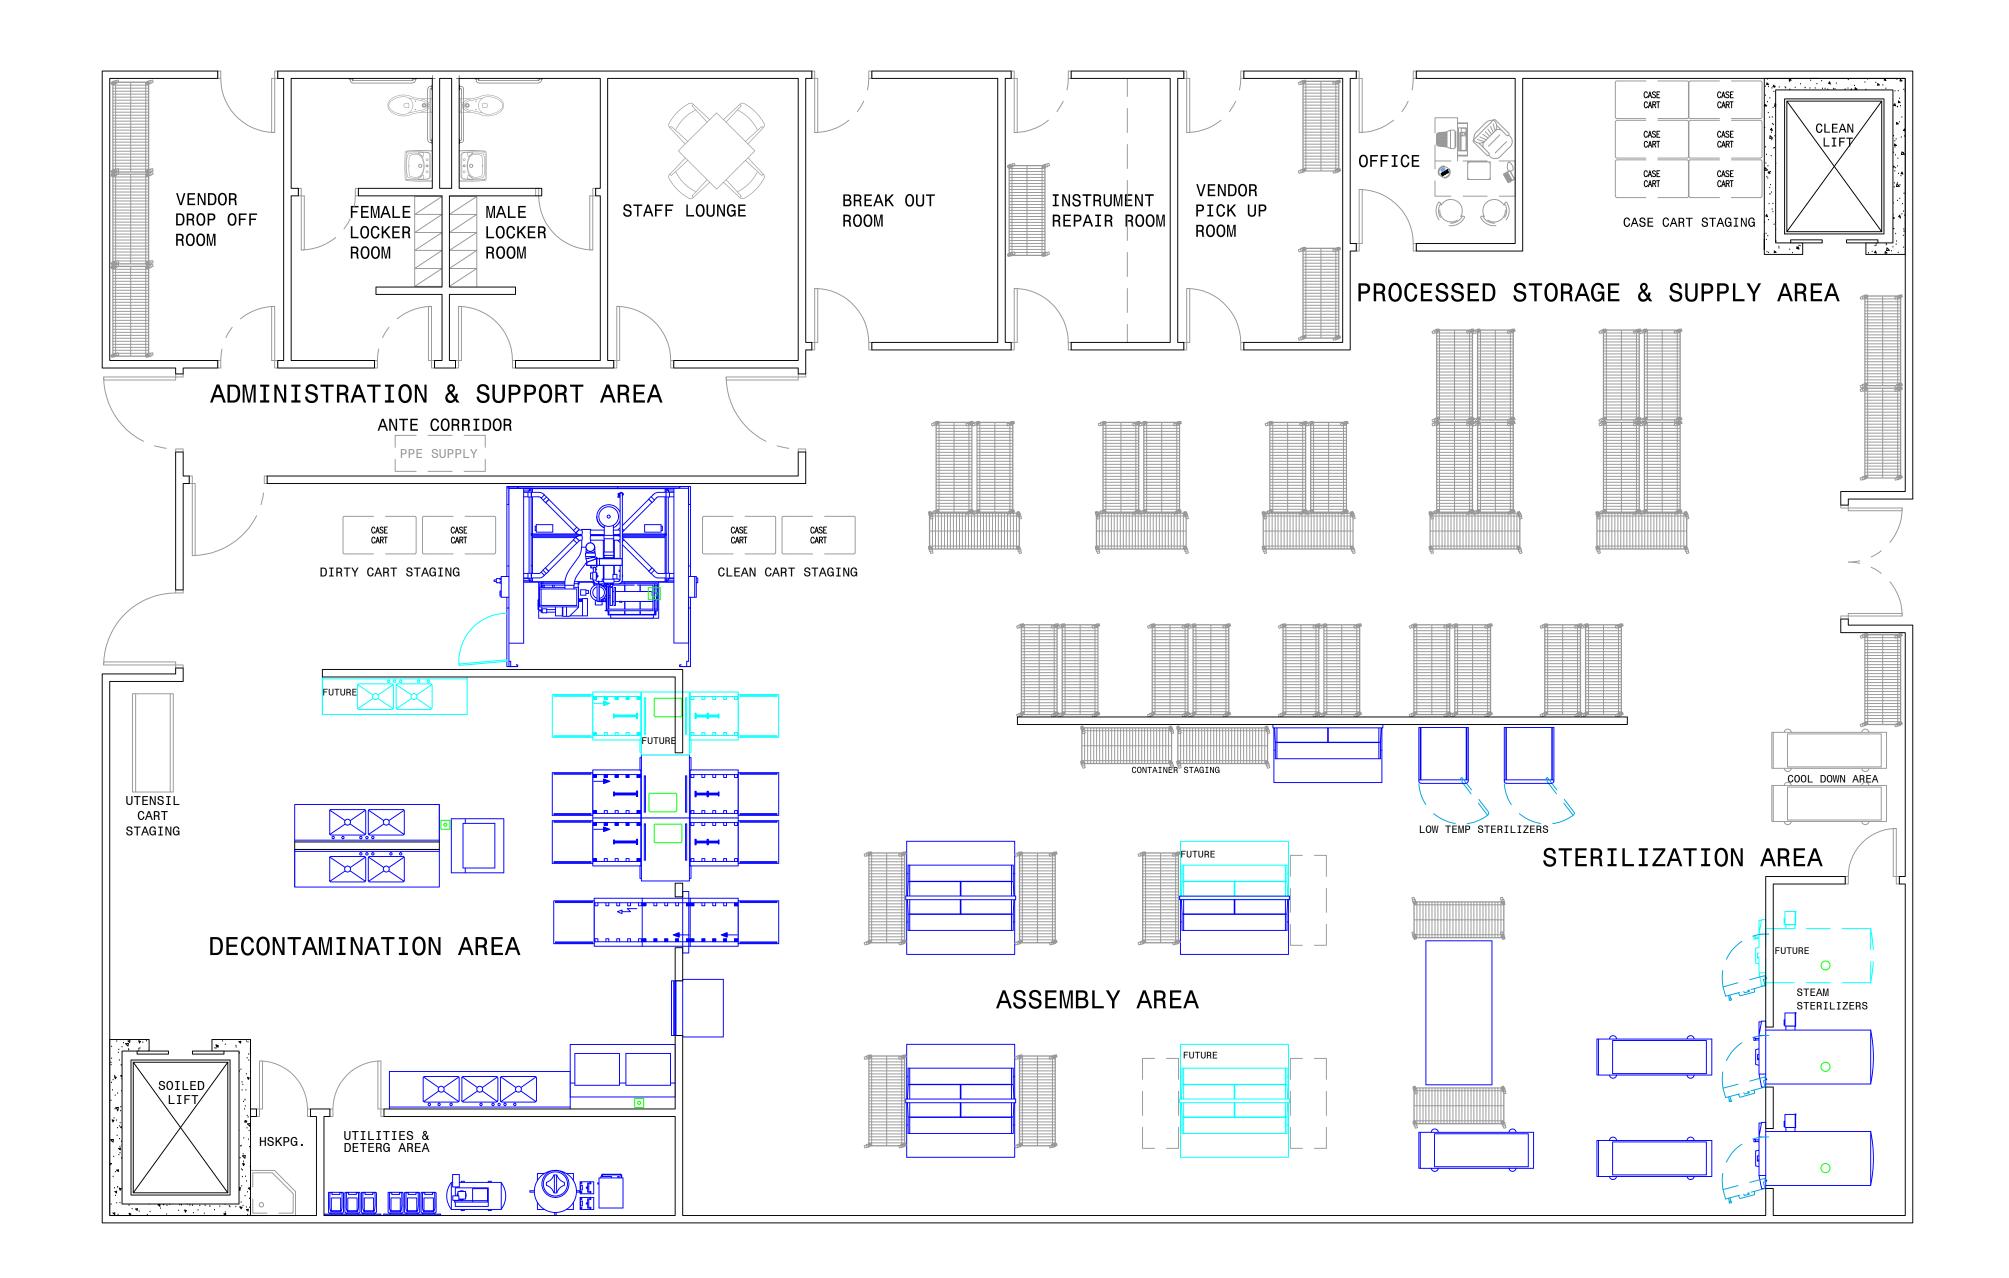

## STERILE PROCESSING DEPARTMENT FLOOR PLAN

\*THIS SAMPLE LAYOUT IS INTENDED TO ENCOURAGE DISCUSSIONS FOR AN INTEGRATED DESIGN PROCESS. FOR A COMPREHENSIVE CAPACITY ASSESSMENT AND OPTIMIZED DESIGN FOR YOUR PROCESSING DEPARTMENT, PLEASE CONTACT YOUR LOCAL STERIS REPRESENTATIVE.

|     | ≈ cttdic®                               | Dr       | tll          | Н-   |        |
|-----|-----------------------------------------|----------|--------------|------|--------|
|     | SYSTEMS PROJECT PLANNING                | Ck       |              |      |        |
|     | STERIS Corporation<br>5960 Heisley Road | Date 23  | October 2013 | D -  |        |
| rd. | Mentor, OH 44060 USA<br>800-548-4837    | Scale 3/ | 16" = 1'-0"  | PAGE | 1 OF 3 |

| Peak Processing Hours - 10                                                             |     |
|----------------------------------------------------------------------------------------|-----|
| FLOOR PLAN<br>Design Template Sterile Processing Departme<br>PROPOSED EQUIPMENT LAYOUT | ent |
|                                                                                        |     |

Processing Capacity up to 300 Trays

Hours Operation - 24

|            | REVISION SCHEDULE |              |
|------------|-------------------|--------------|
| REVISION # | DESCRIPTION       | PLANNER/DATE |
|            |                   |              |