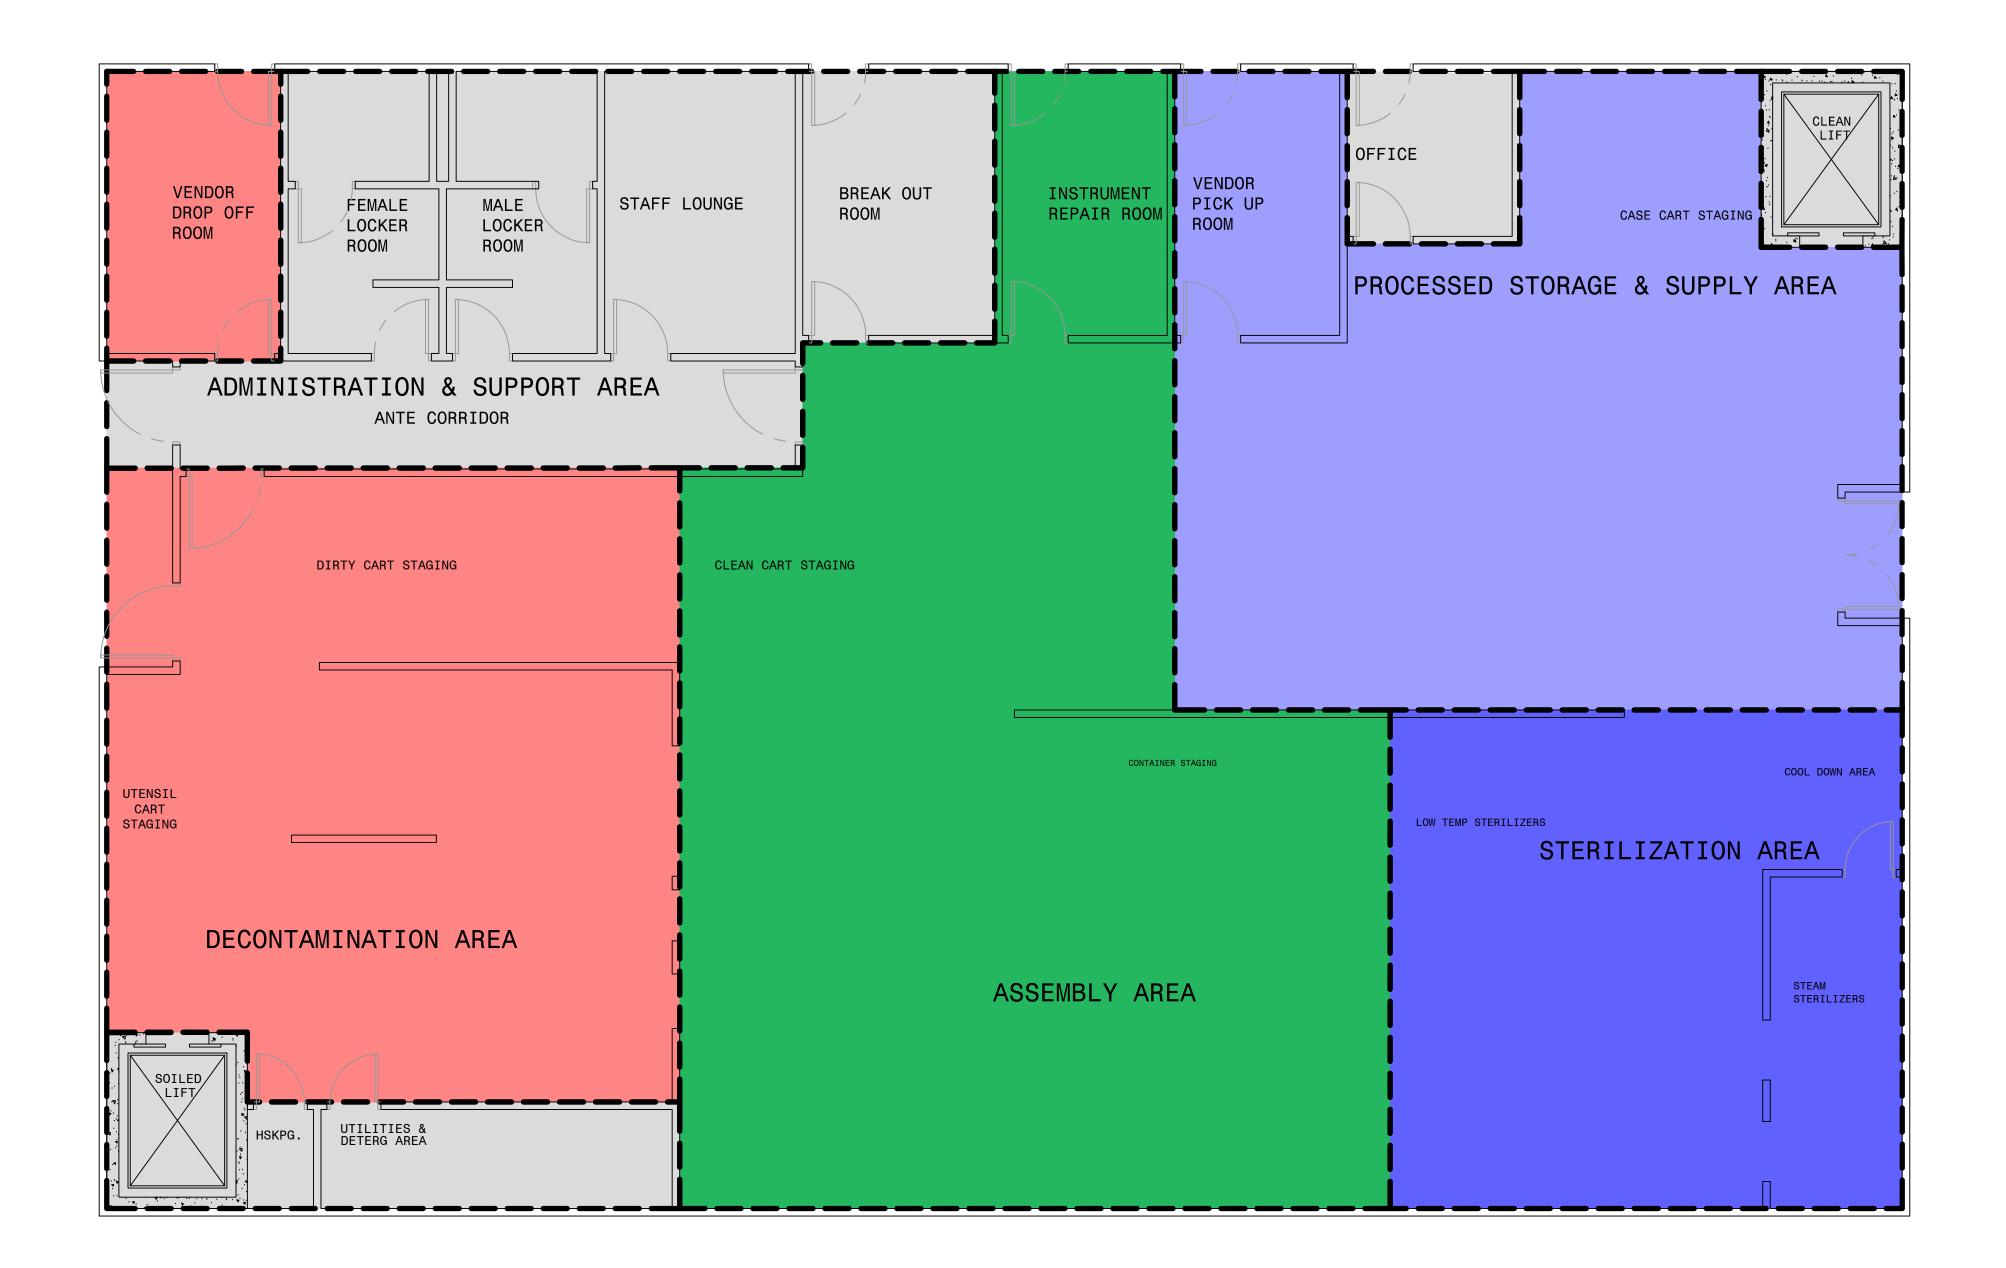

## STERILE PROCESSING DEPARTMENT AREA DISTRIBUTION

\*THIS SAMPLE LAYOUT IS INTENDED TO ENCOURAGE DISCUSSIONS FOR AN INTEGRATED DESIGN PROCESS. FOR A COMPREHENSIVE CAPACITY ASSESSMENT AND OPTIMIZED DESIGN FOR YOUR PROCESSING DEPARTMENT, PLEASE CONTACT YOUR LOCAL STERIS REPRESENTATIVE.

| ASSEMBLY AREA: 1950-2050 ft? (-30%)   STERILIZATION AREA: 700-800 ft? (-10%)   PROCESSED STORAGE & SUPPLY AREA: 1000-1200 ft? (-20%)   ADMINISTRATION & SUPPORT AREA: 1300-1500 ft? (-20%)   ADMINISTRATION & SUPPORT AREA: 1300-1500 ft? (-20%)   Frocessing Capacity up to 300 Trays<br>Hours Operation - 24<br>Peak Processing Hours - 10   FLOOR PLAN<br>Design Template Sterile Processing Department<br>PROPOSED EQUIPMENT LAYOUT   STERRIST FUNCTION<br>NUMBER OF THE ALENDAL<br>STERRIST COMPONENT<br>ADVINCTION OF THE ALENDAL<br>STERRIST COMPONENT                                                                                                                                                                                                                                                                                                                                                                                                                                                                                                             |    |            | DECONTAMINATION AREA: 105                 | 0-1150 ft²            | (~20%) |
|---------------------------------------------------------------------------------------------------------------------------------------------------------------------------------------------------------------------------------------------------------------------------------------------------------------------------------------------------------------------------------------------------------------------------------------------------------------------------------------------------------------------------------------------------------------------------------------------------------------------------------------------------------------------------------------------------------------------------------------------------------------------------------------------------------------------------------------------------------------------------------------------------------------------------------------------------------------------------------------------------------------------------------------------------------------------------|----|------------|-------------------------------------------|-----------------------|--------|
| PROCESSED STORAGE & SUPPLY AREA: 1000-1200 ft2 (-20%)   ADMINISTRATION & SUPPORT AREA: 1300-1500 ft2 (-20%)   Processing Capacity up to 300 Trays<br>Hours Operation - 24<br>Peak Processing Hours - 10 FLOOR PLAN   Design Template Sterile Processing Department<br>PROPOSED EQUIPMENT LAYOUT Image: Comparation - 21<br>Processing Capacity UP to 300 Trays<br>Hours Operation - 24<br>Design Template Sterile Processing Department<br>PROPOSED EQUIPMENT LAYOUT   Image: Stering Processing Department<br>PROPOSED EQUIPMENT LAYOUT Image: Comparation - 21<br>D-<br>D-<br>D-<br>D-<br>D-<br>D-<br>D-<br>D-<br>D-<br>D-<br>D-<br>D-<br>D-                                                                                                                                                                                                                                                                                                                                                                                                                            |    |            | ASSEMBLY AREA: 1950-2050                  | ft²                   | (~30%) |
| ADMINISTRATION & SUPPORT AREA: 1300-1500 ft2 (-20%)   Processing Capacity up to 300 Trays   Hours Operation - 24   Peak Processing Hours - 10   FLOOR PLAN   Design Template Sterile Processing Department   PROPOSED EQUIPMENT LAYOUT   Image: Sterile Processing Department   PROPOSED EQUIPMENT LAYOUT   Image: Sterile Sterile Processing Department   Image: Sterile Processing Department   Image: Sterile Processing Department |    |            | STERILIZATION AREA: 700-8                 | 00 ft²                | (~10%) |
| Processing Capacity up to 300 Trays<br>Hours Operation - 24<br>Peak Processing Hours - 10<br>FLOOR PLAN<br>Design Template Sterile Processing Department<br>PROPOSED EQUIPMENT LAYOUT                                                                                                                                                                                                                                                                                                                                                                                                                                                                                                                                                                                                                                                                                                                                                                                                                                                                                     |    |            | PROCESSED STORAGE & SUPPL                 | Y AREA: 1000-1200 ft² | (~20%) |
| Hours Operation - 24<br>Peak Processing Hours - 10<br>FLOOR PLAN<br>Design Template Sterile Processing Department<br>PROPOSED EQUIPMENT LAYOUT                                                                                                                                                                                                                                                                                                                                                                                                                                                                                                                                                                                                                                                                                                                                                                                                                                                                                                                            |    |            | ADMINISTRATION & SUPPORT                  | AREA: 1300-1500 ft²   | (~20%) |
| Hours Operation - 24<br>Peak Processing Hours - 10<br>FLOOR PLAN<br>Design Template Sterile Processing Department<br>PROPOSED EQUIPMENT LAYOUT                                                                                                                                                                                                                                                                                                                                                                                                                                                                                                                                                                                                                                                                                                                                                                                                                                                                                                                            |    |            |                                           |                       |        |
| Hours Operation - 24<br>Peak Processing Hours - 10<br>FLOOR PLAN<br>Design Template Sterile Processing Department<br>PROPOSED EQUIPMENT LAYOUT                                                                                                                                                                                                                                                                                                                                                                                                                                                                                                                                                                                                                                                                                                                                                                                                                                                                                                                            |    |            |                                           |                       |        |
| Hours Operation - 24<br>Peak Processing Hours - 10<br>FLOOR PLAN<br>Design Template Sterile Processing Department<br>PROPOSED EQUIPMENT LAYOUT                                                                                                                                                                                                                                                                                                                                                                                                                                                                                                                                                                                                                                                                                                                                                                                                                                                                                                                            |    |            |                                           |                       |        |
| Hours Operation - 24<br>Peak Processing Hours - 10<br>FLOOR PLAN<br>Design Template Sterile Processing Department<br>PROPOSED EQUIPMENT LAYOUT                                                                                                                                                                                                                                                                                                                                                                                                                                                                                                                                                                                                                                                                                                                                                                                                                                                                                                                            |    |            |                                           |                       |        |
| Hours Operation - 24<br>Peak Processing Hours - 10<br>FLOOR PLAN<br>Design Template Sterile Processing Department<br>PROPOSED EQUIPMENT LAYOUT                                                                                                                                                                                                                                                                                                                                                                                                                                                                                                                                                                                                                                                                                                                                                                                                                                                                                                                            |    |            |                                           |                       |        |
| Hours Operation - 24<br>Peak Processing Hours - 10<br>FLOOR PLAN<br>Design Template Sterile Processing Department<br>PROPOSED EQUIPMENT LAYOUT                                                                                                                                                                                                                                                                                                                                                                                                                                                                                                                                                                                                                                                                                                                                                                                                                                                                                                                            |    |            |                                           |                       |        |
| Hours Operation - 24<br>Peak Processing Hours - 10<br>FLOOR PLAN<br>Design Template Sterile Processing Department<br>PROPOSED EQUIPMENT LAYOUT                                                                                                                                                                                                                                                                                                                                                                                                                                                                                                                                                                                                                                                                                                                                                                                                                                                                                                                            |    |            |                                           |                       |        |
| Hours Operation - 24<br>Peak Processing Hours - 10<br>FLOOR PLAN<br>Design Template Sterile Processing Department<br>PROPOSED EQUIPMENT LAYOUT                                                                                                                                                                                                                                                                                                                                                                                                                                                                                                                                                                                                                                                                                                                                                                                                                                                                                                                            |    |            |                                           |                       |        |
| Hours Operation - 24<br>Peak Processing Hours - 10<br>FLOOR PLAN<br>Design Template Sterile Processing Department<br>PROPOSED EQUIPMENT LAYOUT                                                                                                                                                                                                                                                                                                                                                                                                                                                                                                                                                                                                                                                                                                                                                                                                                                                                                                                            |    |            |                                           | _                     |        |
| Peak Processing Hours - 10<br>FLOOR PLAN<br>Design Template Sterile Processing Department<br>PROPOSED EQUIPMENT LAYOUT                                                                                                                                                                                                                                                                                                                                                                                                                                                                                                                                                                                                                                                                                                                                                                                                                                                                                                                                                    |    |            |                                           |                       | Trays  |
| Design Template Sterile Processing Department<br>PROPOSED EQUIPMENT LAYOUT                                                                                                                                                                                                                                                                                                                                                                                                                                                                                                                                                                                                                                                                                                                                                                                                                                                                                                                                                                                                |    |            | · · · · ·                                 |                       | )      |
| PROPOSED EQUIPMENT LAYOUT                                                                                                                                                                                                                                                                                                                                                                                                                                                                                                                                                                                                                                                                                                                                                                                                                                                                                                                                                                                                                                                 |    | FLOOR PLAN |                                           |                       |        |
| Dr tll H-<br>Ck Date 23 October 2013 D-<br>2/16# = 14 0# DADE 1 0F 0                                                                                                                                                                                                                                                                                                                                                                                                                                                                                                                                                                                                                                                                                                                                                                                                                                                                                                                                                                                                      |    |            |                                           |                       |        |
| d<br>STERIS Corporation<br>STERIS Corporation<br>STERIS Corporation<br>Date 23 October 2013<br>D-<br>Date 23 October 2013<br>D-<br>DADE 0                                                                                                                                                                                                                                                                                                                                                                                                                                                                                                                                                                                                                                                                                                                                                                                                                                                                                                                                 |    | _          |                                           |                       |        |
| 5960 Heisley Road<br>Mentor, DH 44060 USA                                                                                                                                                                                                                                                                                                                                                                                                                                                                                                                                                                                                                                                                                                                                                                                                                                                                                                                                                                                                                                 |    |            | SYSTEMS PREJECT PLANNING                  | Ck                    |        |
|                                                                                                                                                                                                                                                                                                                                                                                                                                                                                                                                                                                                                                                                                                                                                                                                                                                                                                                                                                                                                                                                           | d. |            | 5960 Heisley Road<br>Mentor, DH 44060 USA |                       | D      |
|                                                                                                                                                                                                                                                                                                                                                                                                                                                                                                                                                                                                                                                                                                                                                                                                                                                                                                                                                                                                                                                                           |    |            |                                           |                       |        |

STERILE PROCESSING OVERALL AREA: 6000-6700 ft<sup>2</sup>

(100%)

|            | REVISION SCHEDULE |              |
|------------|-------------------|--------------|
| REVISION # | DESCRIPTION       | PLANNER/DATE |
|            |                   |              |