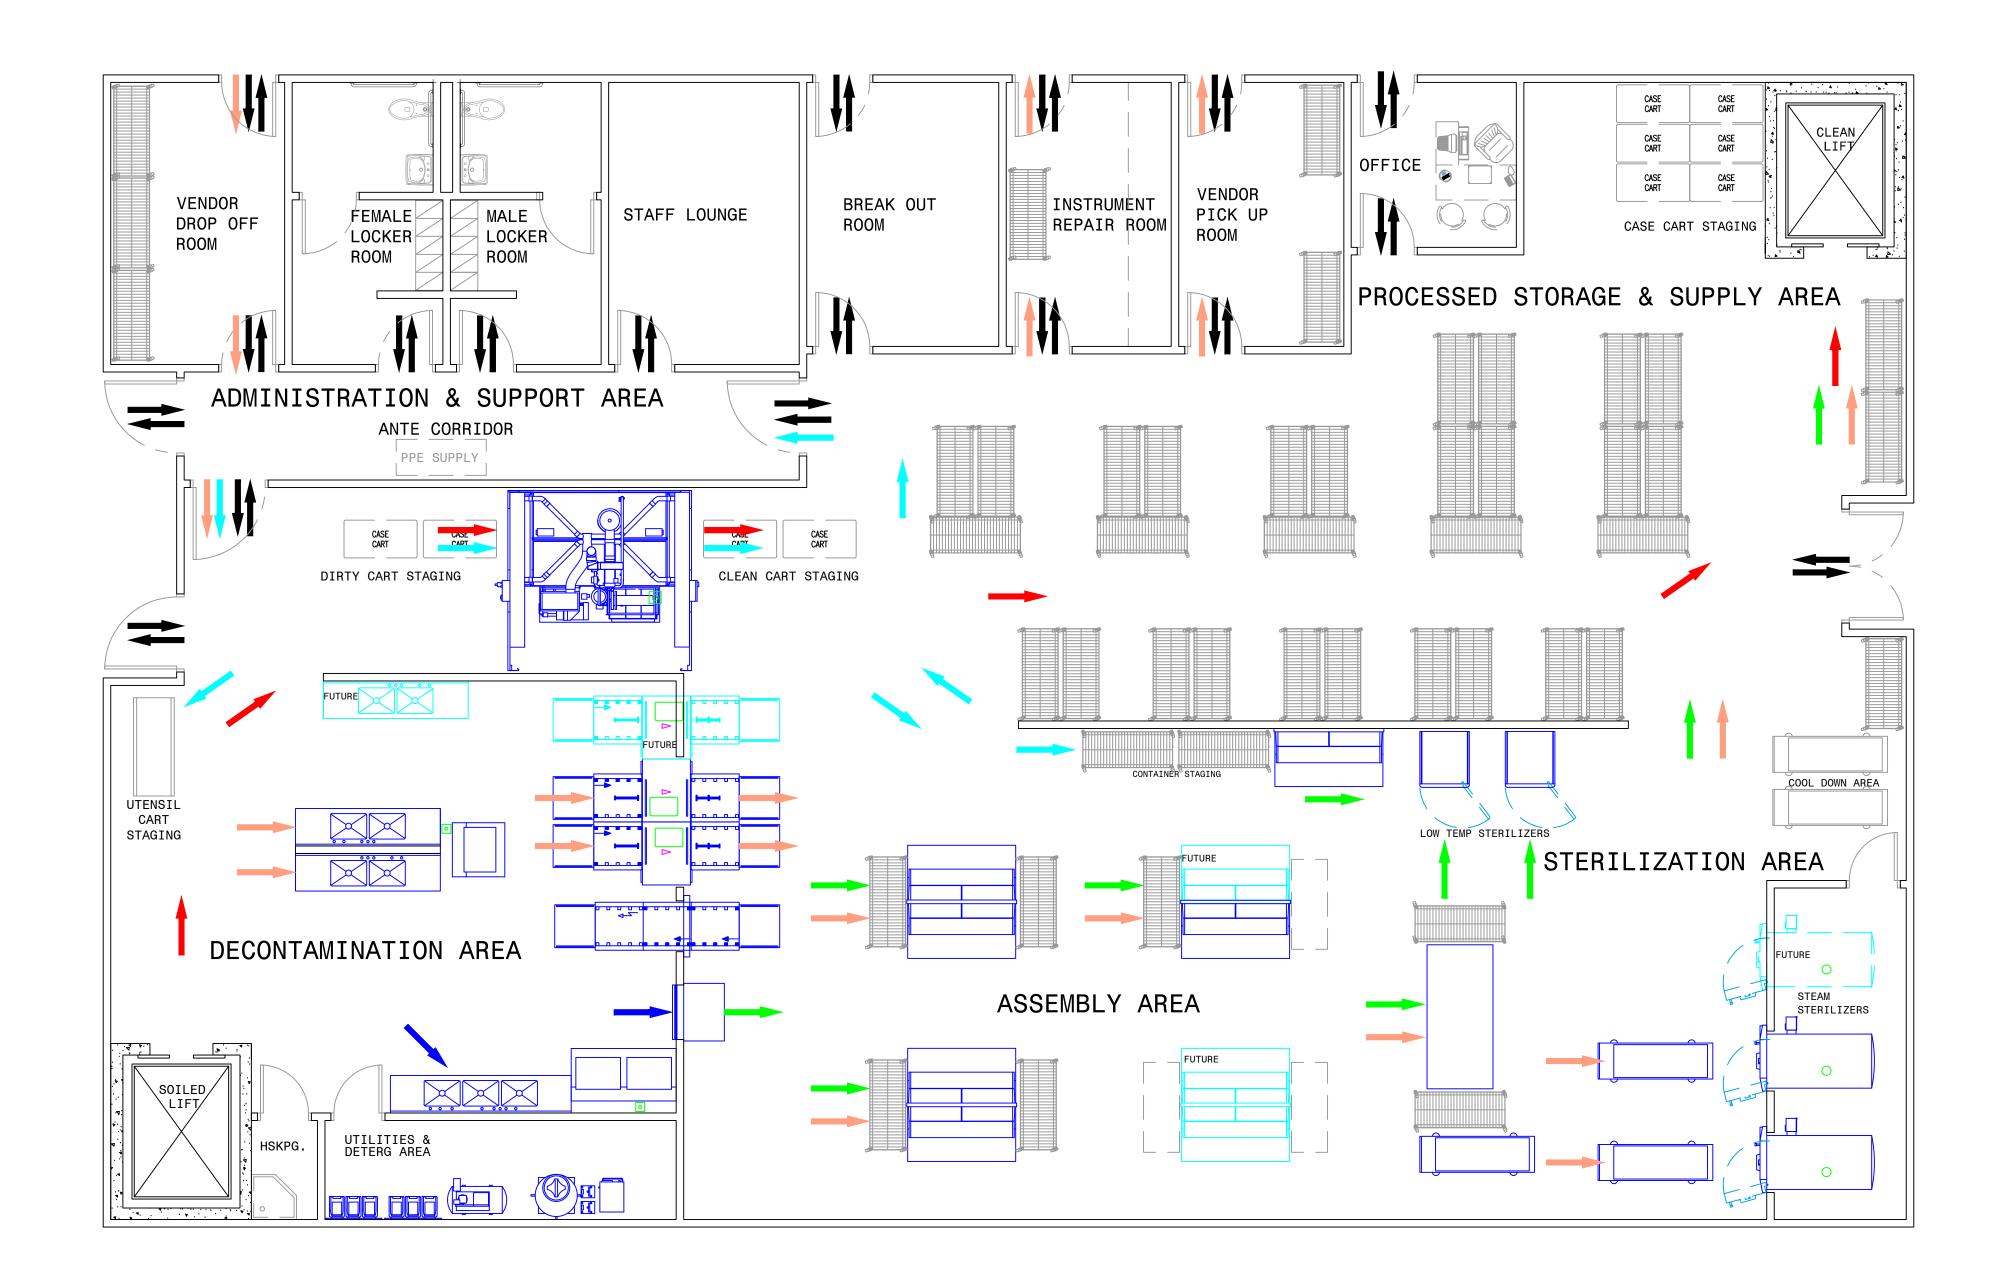

## STERILE PROCESSING DEPARTMENTAL FLOW

\*THIS SAMPLE LAYOUT IS INTENDED TO ENCOURAGE DISCUSSIONS FOR AN INTEGRATED DESIGN PROCESS. FOR A COMPREHENSIVE CAPACITY ASSESSMENT AND OPTIMIZED DESIGN FOR YOUR PROCESSING DEPARTMENT, PLEASE CONTACT YOUR LOCAL STERIS REPRESENTATIVE.

|      | SILLLS 📚                                | Dr       | tll            | Н-   |        |
|------|-----------------------------------------|----------|----------------|------|--------|
|      | SYSTEMS PREJECT PLANNING                | Ck       |                |      |        |
|      | STERIS Corporation<br>5960 Heisley Road | Date 23  | 3 October 2013 | D -  |        |
| ٠d . | Mentor, DH 44060 USA<br>800-548-4837    | Scale 3/ | 16" = 1'-0"    | PAGE | 1 OF 3 |

Design Template Sterile Processing Department PROPOSED EQUIPMENT LAYOUT

FLOOR PLAN

Processing Capacity up to 300 Trays Hours Operation - 24 Peak Processing Hours - 10

| FLOW LEGEND          |  |
|----------------------|--|
| CASE CARTS           |  |
| INSTRUMENTS          |  |
| HAND WASH ITEMS      |  |
| LOW TEMP INSTRUMENTS |  |
| UTENSIL CARTS        |  |
| STAFF                |  |

|  |            | REVISION SCHEDULE |              |
|--|------------|-------------------|--------------|
|  | REVISION # | DESCRIPTION       | PLANNER/DATE |
|  |            |                   |              |